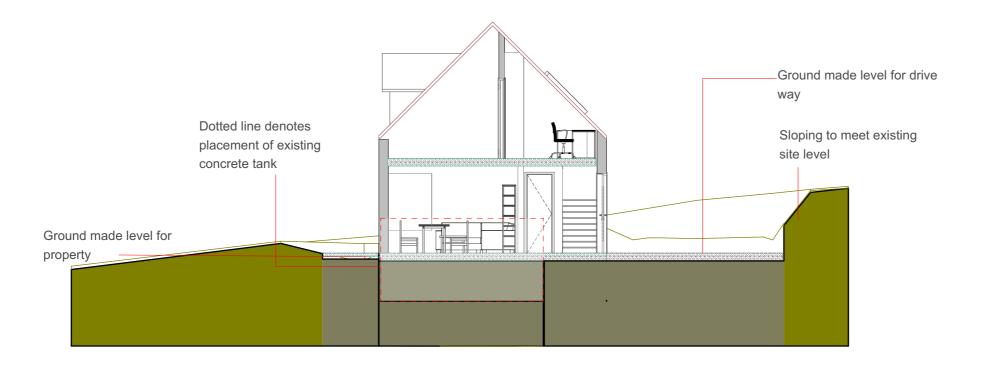

| B14   | Existing Site Section |
|-------|-----------------------|
| 1:100 |                       |

| B15   | Proposed Site Section |
|-------|-----------------------|
| 1:100 |                       |