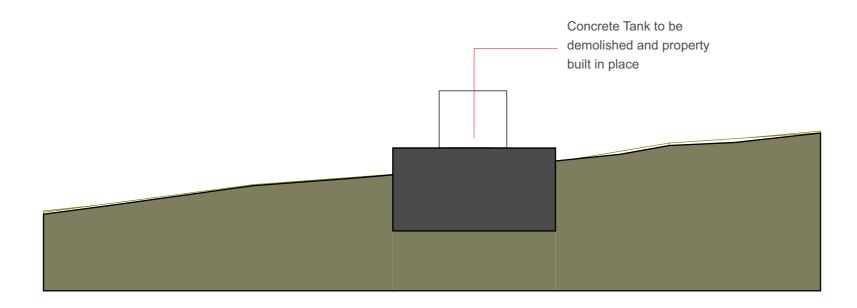

| B14   | Existing Site Section |
|-------|-----------------------|
| 1:100 |                       |

| B15   | Proposed Site Section |
|-------|-----------------------|
| 1:100 |                       |